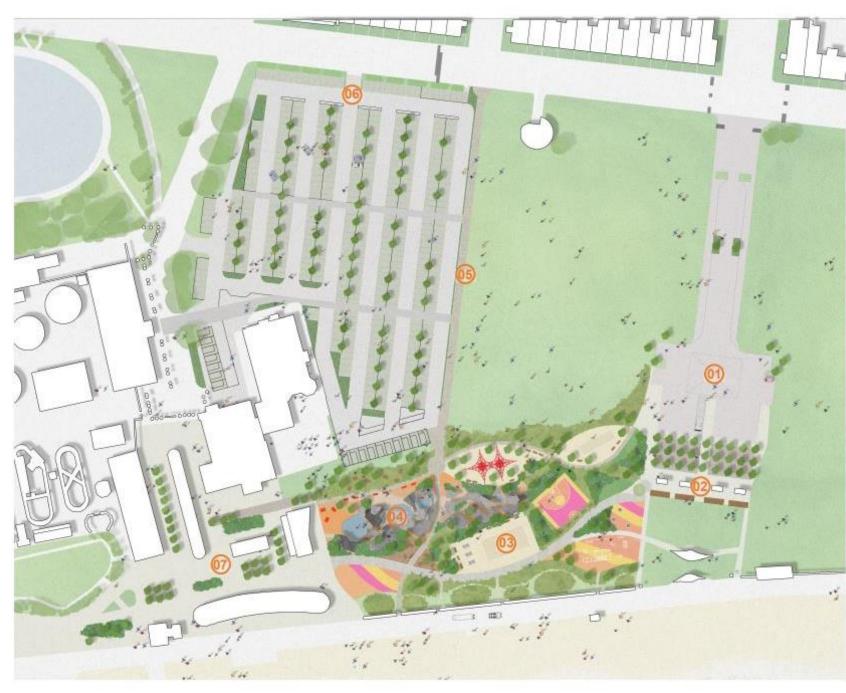

## Littlehampton Seafront Public Realm

**Draft Design Layout** 

Policy & Finance Committee – 6 September 2022

- 01 Banjo Road: reconfigured coach parking layout for Ferris Wheel and market place.
- 02 Market Place: new site for visiting market events / pop-up power, lighting and 4 No. fixed units for concessions rental.
- 03 Activity Hub: new area of sea front activity, including ball sports, all ages play, BBQ stations and range of seating.
- 04 Waterplay: new interactive water feature including channels, pools and small number of water jets.
- 05 Beach Road arrival: enhanced pedestrian spine route linking the town centre, car park and sea front arrival.
- 06 South Terrace Car Park: resurfaced / reconfigured car park to align with pedestrian entrance and amenities.
- 07 New WC & Foreshore buildings: new landscape responding to new buildings