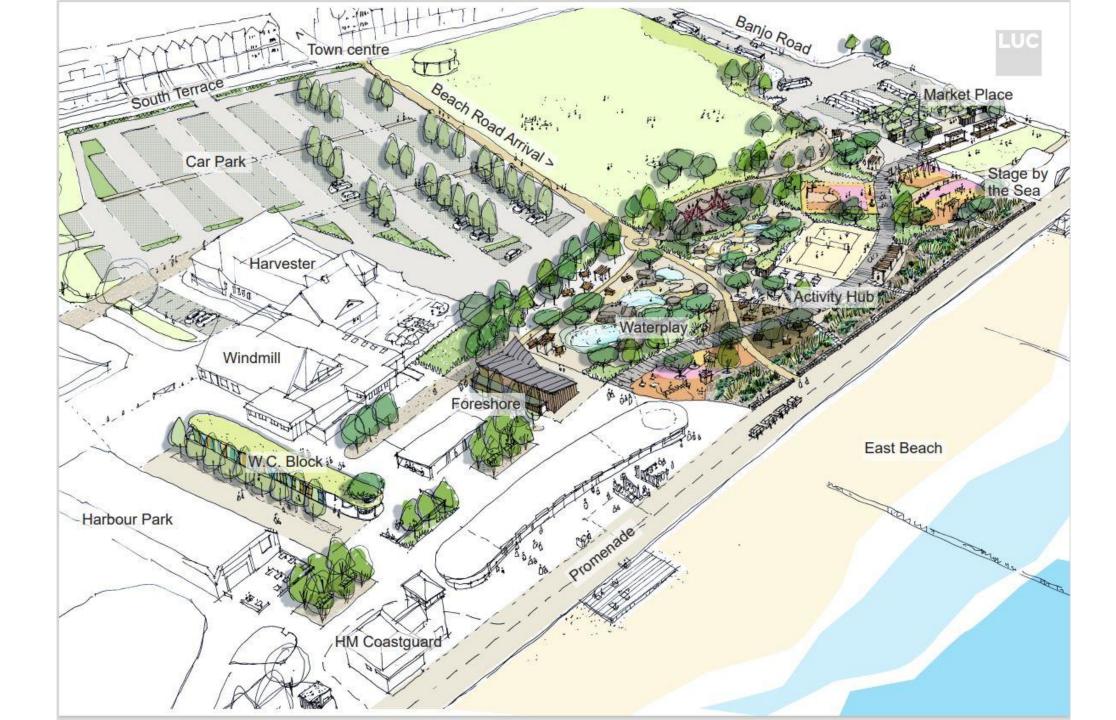

## Littlehampton Seafront Public Realm

**Draft Design Layout** 

Policy & Finance Committee – 6 September 2022

- 01 Banjo Road: reconfigured coach parking layout for Ferris Wheel and market place.
- 02 Market Place: new site for visiting market events / pop-up power, lighting and 4 No. fixed units for concessions rental.
- 03 Activity Hub: new area of sea front activity, including ball sports, all ages play, BBQ stations and range of seating.
- 04 Waterplay: new interactive water feature including channels, pools and small number of water jets.
- 05 Beach Road arrival: enhanced pedestrian spine route linking the town centre, car park and sea front arrival.
- 06 South Terrace Car Park: resurfaced / reconfigured car park to align with pedestrian entrance and amenities.
- 07 New WC & Foreshore buildings: new landscape responding to new buildings